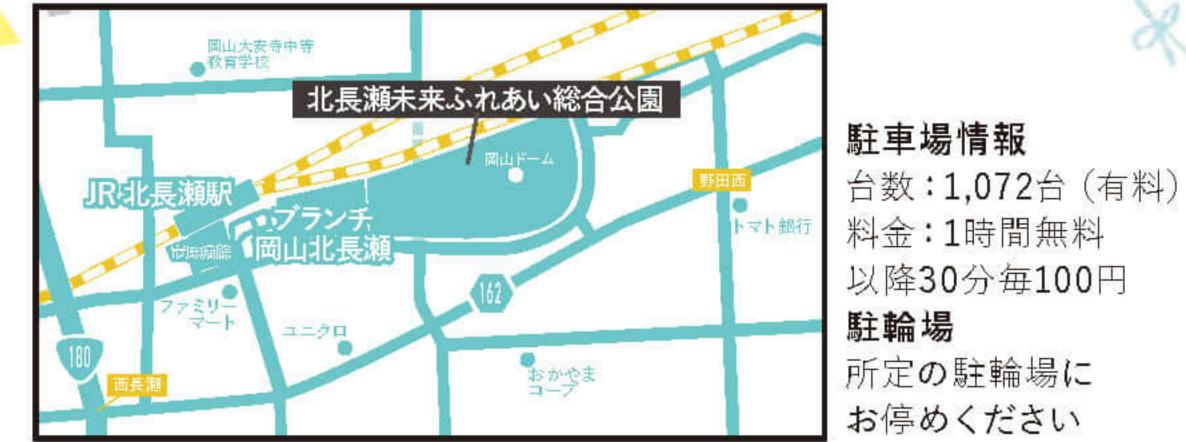

新公園を探検!デジタルウォークラリー

スマートフォンで誰でも参加できるウォー クラリーです。(アプリ不要)

北長瀬未来ふれあい総合公園付近に設 置されたスポットを回って電子スタンプを 集めよう!

全部のスタンプを集めるとお菓子の景品 がもらえます。

各地に設置されたどのスポットからでも QR コードを読み取るだけでご参加いただけます。 アクセス 岡山市北区北長瀬表町2-17-20

飲食マルシェ

所定の駐輪場に お停めください

駅からのアクセス方法 JR山陽本線/伯備線 北長瀬駅南口より徒歩5分