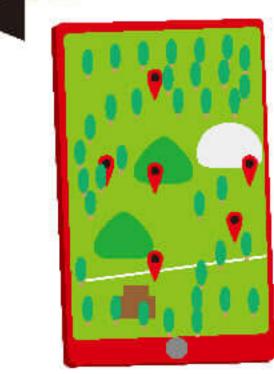

新公園を探検!デジタルウォークラリー

スマートフォンで誰でも参加できるウォー クラリーです。(アプリ不要)

北長瀬未来ふれあい総合公園付近に設 置されたスポットを回って電子スタンプを 集めよう!

全部のスタンプを集めるとお菓子の景品 がもらえます。

各地に設置されたどのスポットからでも QR コードを読み取るだけでご参加いただけます。 アクセス 岡山市北区北長瀬表町2-17-20

飲食マルシェ

所定の駐輪場に お停めください